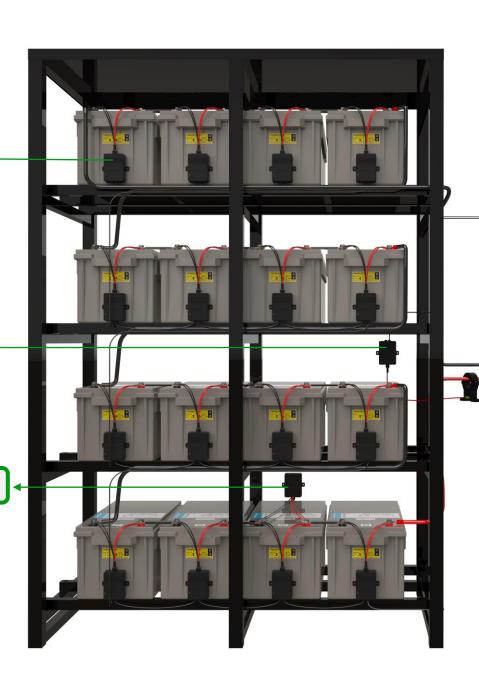

#### **BATTERY SENSOR**

- battery voltage
- battery temperature
- battery IR

#### STRING SENSOR

- string voltage
- string current
- string temperature

RIPPLE VOLTAGE SENSOR

- dedicated display
- alerts & notifications
- modbus [TCP/IP-RS485]