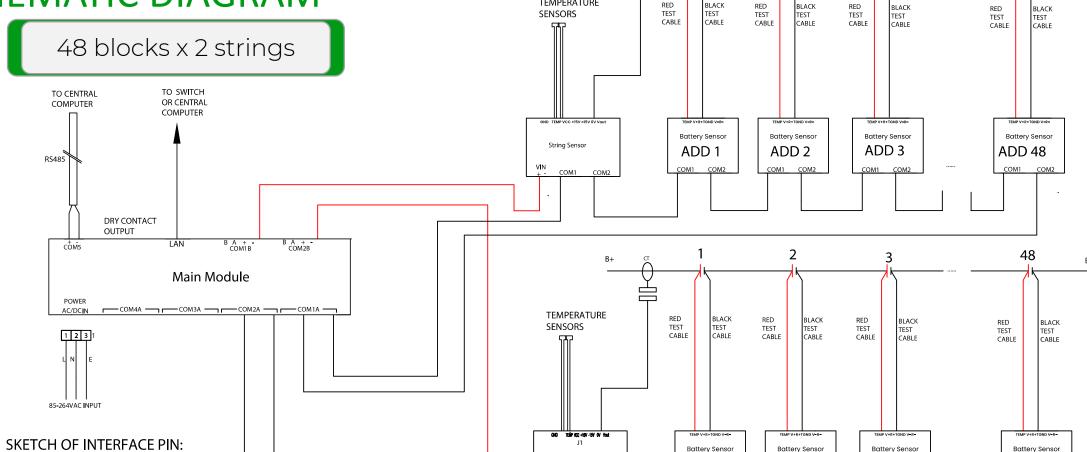

### SCHEMATIC DIAGRAM

String Sensor

COM1

ADD 2

ADD 3

ADD 1

TEMPERATURE

48

ADD 48

COM1 COM2

String Sensor

**Battery Sensor** 