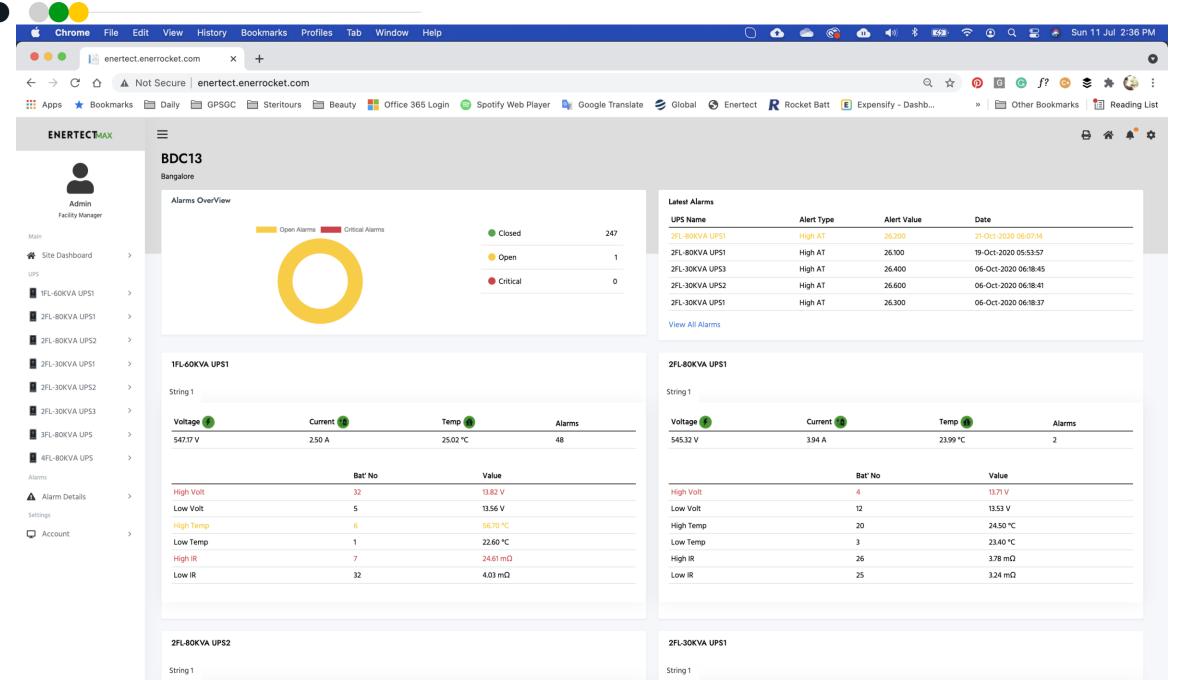

### SOFTWARE SCREENSHOTS – SITE DASHBOARD

### SOFTWARE SCREENSHOTS – UPS DASHBOARD

### SOFTWARE SCREENSHOTS – BATTERY TRENDS

#### SOFTWARE SCREENSHOTS – ALARM DETAILS