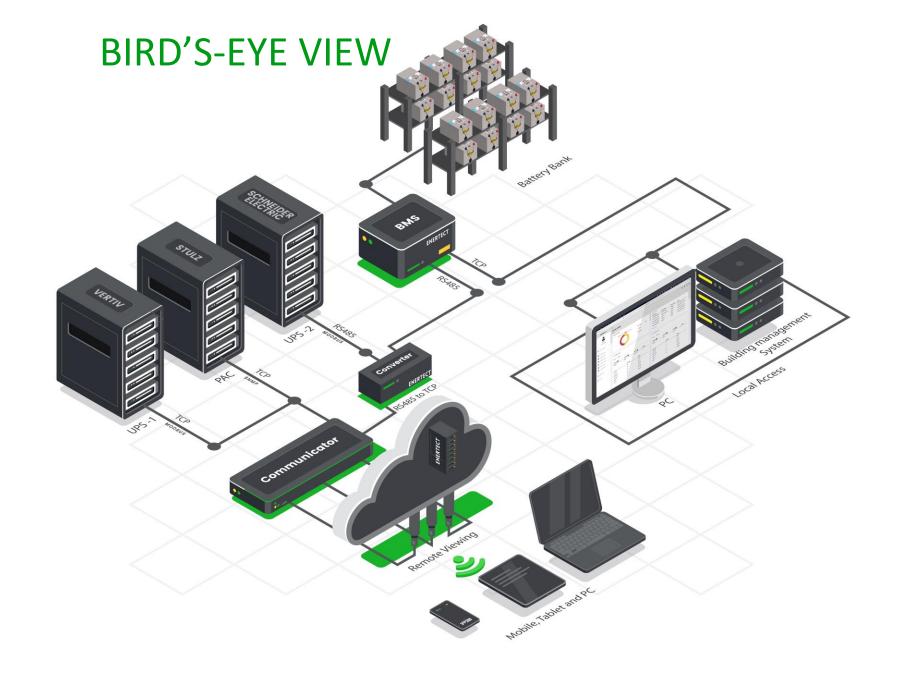

### Connect

TCP / IP RS485

### Communicate

MODBUS SNMP

### Integrate

Building Management Systems SCADA Systems UPS Systems Third Party Systems

### Alerts & reports

Mobile / SMS notification Email Notification Periodic Performance Reports